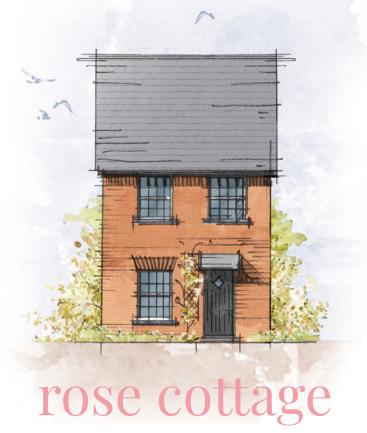

CRAFT COLLECTION · 3 BED, 2 BATH

A delightful 3-bedroom semi-detached home that's packed with well-considered features, such as a study corner, a built-in hall cupboard and understairs storage. The living/dining room is bathed in light, with tall windows and classic double doors onto the garden, and the master bedroom boasts an ensuite.