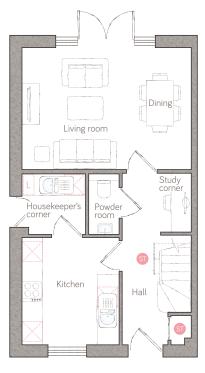

## ground floor

living/dining

4.98m x 3.57m (16' 4" x 11' 8") 2.85m x 3.16m (9' 4" x 10' 4")

powder room 0.90m x 1.78m (2' 11" x 5' 9") housekeeper's 1.86m x 1.78m (6' 1" x 5' 10")

⑤ Storage L Dynamic larder LC Linen closet ☒ Appliance ℳ Air source heat cylinder Plot 160 as shown. Plot 161 is handed.

\*Available as an upgrade. For illustrative purposes only. Specifications & layouts correct at time of print and are subject to change.